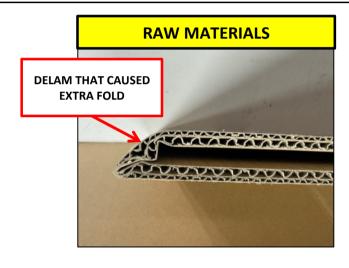

|              | Based on investigation conducted to actual process the caused of Extra fold is the delamination of board during pre folding.            |
|--------------|-----------------------------------------------------------------------------------------------------------------------------------------|
| DIRECT CAUSE | During pre folding of sleeve we heard random of crunchy sound then upon checking its automatically have extra fold due to delamination. |

## PRODUCTION ACTION PLAN

| CORRECTIVE<br>ACTION | Conducted orientation to Manual Gluing operator regarding this investigation and instruct them that all affected of delamination was separate and reject consider as supplier reject. | PIC: | Production<br>Leader | TARGET<br>DATE: | 240717 |
|----------------------|---------------------------------------------------------------------------------------------------------------------------------------------------------------------------------------|------|----------------------|-----------------|--------|
| CORRECTIVE<br>ACTION | Coordinate to QA regarding improvement on supplier side since this item is actual sheets with creasing from supplier.                                                                 | PIC: | QA                   | TARGET<br>DATE: | 240717 |