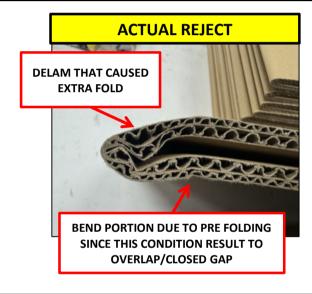

|              | Based on investigation conducted to actual process the caused of Extra fold is the delamination of board during pre folding.            |
|--------------|-----------------------------------------------------------------------------------------------------------------------------------------|
| DIRECT CAUSE | During pre folding of sleeve we heard random of crunchy sound then upon checking its automatically have extra fold due to delamination. |

| INDIRECT  |    | That condition result to overlap/closed gap and since operator didn't expect that this item was          |
|-----------|----|----------------------------------------------------------------------------------------------------------|
| CAUSE     | W1 | affected of extra fold, they conducted pre folding (HILOT) that resulting pain in their hands due to the |
| (OUTFLOW) |    | hardness of the material                                                                                 |